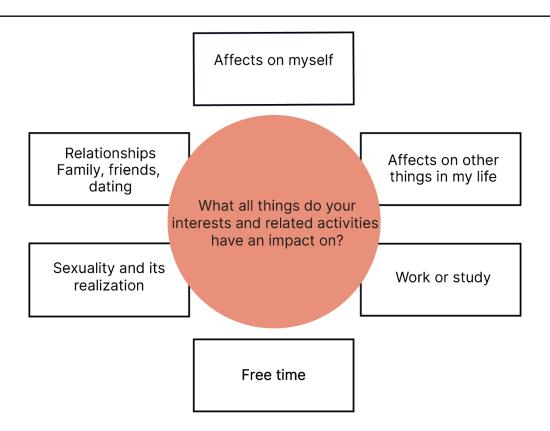

## Instructions

Using the below image, reflect on the different areas of your life. How has your interest and activity affected your life and you?

Either think of an answer to each point or write the answers in the boxes below.

What are all the things that my sexual interest in children and my actions have an impact on?

| an impact on?                                                                                                                                                                                                                               |
|---------------------------------------------------------------------------------------------------------------------------------------------------------------------------------------------------------------------------------------------|
| Leisure                                                                                                                                                                                                                                     |
| Consider what the impact is like. What is the intensity of the effect on a scale of 0 to 100? What things have you not been able to do because of your interest or activity? What are your goals and aspirations in this area of your life? |
|                                                                                                                                                                                                                                             |
| Work or study                                                                                                                                                                                                                               |
| Consider what the impact is like. What is the intensity of the effect on a scale of 0 to 100? What things have you not been able to do because of your interest or activity? What are your goals and aspirations in this area of your life? |
|                                                                                                                                                                                                                                             |
| My relationships                                                                                                                                                                                                                            |
| Consider what the impact is like. What is the intensity of the effect on a scale of 0 to 100? What things have you not been able to do because of your interest or activity? What are your goals and aspirations in this area of your life? |
|                                                                                                                                                                                                                                             |

Sexuality and expressing it

| Consider what the impact is like. What is the intensity of the effect on a scale of 0 to 100? What things have you not been able to do because of your interest or activity? What are your goals and aspirations in this area of your life? |
|---------------------------------------------------------------------------------------------------------------------------------------------------------------------------------------------------------------------------------------------|
|                                                                                                                                                                                                                                             |
|                                                                                                                                                                                                                                             |
| Impacts on myself                                                                                                                                                                                                                           |
| Consider what the impact is like. What is the intensity of the effect on a scale of 0 to 100? What things have you not been able to do because of your interest or activity? What are your goals and aspirations in this area of your life? |
|                                                                                                                                                                                                                                             |
|                                                                                                                                                                                                                                             |
| Impact on other issues                                                                                                                                                                                                                      |
| Consider what the impact is like. What is the intensity of the effect on a scale of 0 to 100? What things have you not been able to do because of your interest or activity? What are your goals and aspirations in this area of your life? |
|                                                                                                                                                                                                                                             |
|                                                                                                                                                                                                                                             |
|                                                                                                                                                                                                                                             |